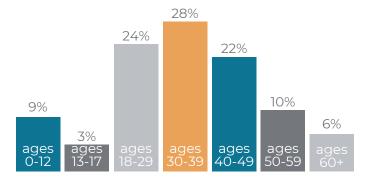

Expo provides the runners and the public the opportunity to browse the Expo to see what's new in the running world and see the latest trends. An estimated 4,100 people attended the Expo in 2024, so don't miss the opportunity to get in front of this crowd.

#### **LOCATION:**

Mayo Clinic Health System Event Center Grand Hall 1 Civic Center Plaza, Mankato

#### **DATE & TIME:**

Set Up: 9 AM - 12 PM Expo: 12 PM - 7 PM Tear Down: 7 PM - 9 PM

#### **BOOTH:**

- 8' x 24" skirted table
- 2 Chairs
- Back & Side Drape

#### **2024 STATS:**

- 4,100+ attendees
- 3.386 Runners
- Open to the public

### **FACTS & FIGURES**



There were 36 states represented in the 2024 Mankato Marathon.

75% of participants were Minnesota residents.



#### **GENDER DEMOGRAPHICS**

#### **LOCATION DEMOGRAPHICS**



**AGE DEMOGRAPHICS** 



#### **CONTACT INFORMATION**

(507) 385-6640 or marathon@visitmankatomn.com

## MANKATO MARATHON EXPO VENDOR APPLICATION



As a supplier and partner in the running industry, the Scheels Wellness Expo is the perfect opportunity for your company to gain exposure to a target audience. This is a free event for participants and their families and it is open to the public. Check in and registration for all runners is located in the Expo.

| CONTACT NAME:                                                                                                                                                                                              |