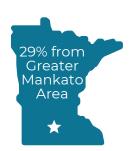

#### **LOCATION DEMOGRAPHICS**

**AGE DEMOGRAPHICS** 

### **FACTS & FIGURES**

There were 36 states represented in the 2024 Mankato Marathon.

75% of participants were Minnesota residents.