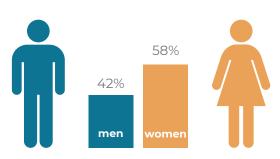

formation and check out vendor offerings.

The Scheels Wellness Expo provides the runners and the public the opportunity to browse the Expo to see what's new in the running world and see the latest trends. An estimated 4,100 people attended the Expo in 2024, so don't miss the opportunity to get in front of this crowd.

#### **LOCATION:**

Mayo Clinic Health System Event Center Grand Hall 1 Civic Center Plaza, Mankato

#### **DATE & TIME:**

Set Up: 9 AM - 12 PM Expo: 12 PM - 7 PM Tear Down: 7 PM - 9 PM

#### **BOOTH:**

- 8' x 24" skirted table
- 2 Chairs
- Back & Side Drape

#### **2024 STATS:**

- 4,100+ attendees
- 3.386 Runners
- Open to the public

### **FACTS & FIGURES**



There were 36 states represented in the 2024 Mankato Marathon.

75% of participants were Minnesota residents.



#### **GENDER DEMOGRAPHICS**

#### **LOCATION DEMOGRAPHICS**



**AGE DEMOGRAPHICS** 



#### **CONTACT INFORMATION**

(507) 385-6640 or marathon@visitmankatomn.com

## MANKATO MARATHON EXPO VENDOR APPLICATION



As a supplier and partner in the running industry, the Scheels Wellness Expo is the perfect opportunity for your company to gain exposure to a target audience. This is a free event for participants and their families and it is open to the public. Check in and registration for all runners is located in the Expo.

| CONTACT NAME:                                                                                                                                                                                              |